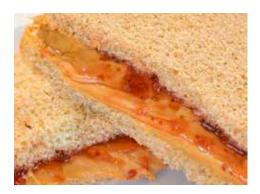

# KIDS MENU The greatest thing since sliced bread!

Grilled Cheese & Cookie
240-590 cal. \$8.50
Melted provolone and cheddar
cheese on our honey whole
bread. And buttery oatmeal
cookie.

PB&J & Cookie
250-550 cal. .....\$8.50
Creamy peanut butter and seasonal jelly on our premium white bread. And buttery oatmeal cookie.