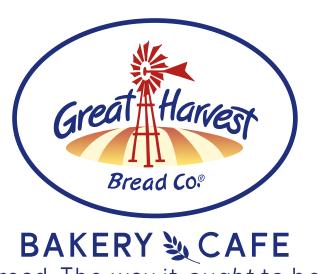

# **BREAKFAST SANDWICHES**

The perfect spot for breakfast!

Breakfast serve all day.

| Classic Ham  | 610-650 cal.   | \$8.50                 |
|--------------|----------------|------------------------|
| Ham, cheddar | cheese, egg,   | and garlic herb spread |
| on Honey Who | ole Wheat or ( | Croissant.             |

Classic Bacon 610-650 cal. Bacon, cheddar cheese, egg, and garlic herb spread on Honey Whole Wheat or Croissant.

Classic Sausage 610-650 cal. .....\$8.50 Sausage, cheddar cheese, egg, and garlic herb spread on Honey Whole Wheat or Croissant.

The Ultimate 650-725 cal .....\$10.50 Sausage, ham, bacon cheddar cheese, egg, and garlic herb spread on a fresh baked butter croissant or Honey

Mary Panini 490-525 cal ......\$10.50 Choice of Ham, Bacon, cheddar cheese, 2 eggs,