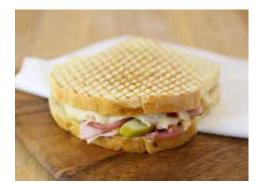

# HOT OFF THE GRILL

Get it hot, get it fresh, get it now!

Garlicky Cubano
740-790 cal. .....\$13.50
Honey smoked ham, crisp
bacon, melted swiss and
cheddar cheese, garlic
aioli, spinach, tomato, onion,
pickle, djon mustard on french
baguatte or Focaccia