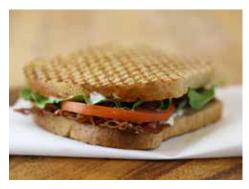

## California Cobb

625-675 cal. \$13.50

Sliced turkey breast, avocado, and

crispy bacon, with garlic aioli spread, spinach, tomato, red onion, and salt & pepper mix on bread of choice.