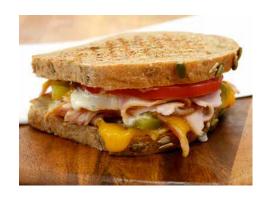

# HOT OFF THE GRILL

Get it hot, get it fresh, get it now!

Garlicky Cubano
740-790 cal. .....\$13.50
Honey smoked ham, crisp
bacon, melted swiss and
cheddar cheese, garlic
aioli, spinach, tomato, onion,
pickle, djon mustard on french
baguatte or Focaccia