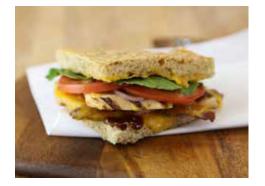

BBQ Cheddar Chicken
690-750 cal. ......\$13.50
Grill chicken breast, hickory
smoke bacon, melted cheddar
cheese, southwest chipotle
slaw, homemade BBQ sauce,
onion, tomato, spinach on
Rosemary Seasalt Focaccia.