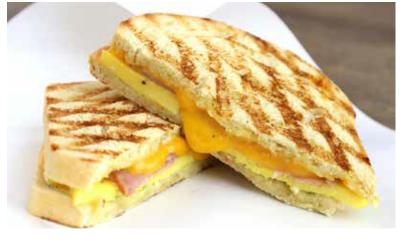

## SIGNATUR SANDWICHES

Fresh made with simple ingredients.

All lunch sandwiches come with a bag of chip

### **Turkey Goddess**

630-690 cal. .....\$.13.50

Our house-made green goddess dressing drizzled over slices of turkey breast and creamy swiss cheese. Includes spinach, tomato, onion, cucumber, sweet pepper on Dakota bread.

## Baja Chipotle Turkey

620 cal. .....\$13.50 Sliced turkey with southwest chipotle

mayo, shaved cabbage, red onions, tomato, avocado, & pepper jack cheese. Served on Honey Whole Wheat.

## Pecan Chicken Salad

650 cal. \$13.50

White meat chicken with a seasoned mayonnaise dressing, sweet & spicy pecans. Served on Honey Whole Wheat bread with spinach, tomato, red onion, and salt & pepper mix.

## California Cobb

625-675 cal. \$13.50

Sliced turkey breast, avocado, and

crispy bacon, with garlic aioli spread, spinach, tomato, red onion, and salt & pepper mix on bread of choice.

#### Maple Grove Club

630-690 cal.

Sliced smoke turkey, ham, bacon,

.....\$.13.50

provolone cheese, mayo, onion, spinach and tomato on bread of choice.