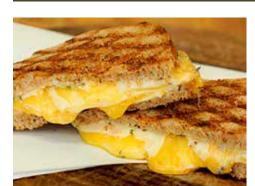

# SANDWICH SPECIAL

Sandwiches where the outside is as good as the inside.

#### Pesto Grilled Ham

670-730 cal. \$13.50 Our housemade garlic pesto spread on

premium breads and load up with honey baked ham top with provolone cheese lettuce, tomato, onion and mayo.