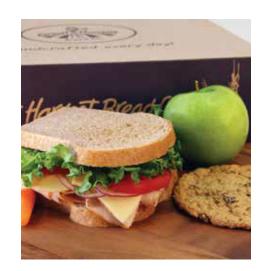

# **CLASSIC SANDWICHES**

Beyond Fresh.

| Turkey & Cheese 580-670 cal.  Sliced smoked turkey breast with choice of cheese, Spinach, tomato, red onion, Dijon mustard, mayonnaise, salt&pepper on your choice of bread. | \$.1.1.50 |
|------------------------------------------------------------------------------------------------------------------------------------------------------------------------------|-----------|
| Ham & Cheese 620-710 cal.  Smoked ham with choice of cheese, spinach, tomato, red onion, Dijon mustard, mayonnaise, and salt & pepper mix, on your choice of bread.          | \$1.1.50  |
| Harvest Veggies 340-500 cal.  Avocado, spinach, tomato, onion, sweet bell pepper, carrot, cucumber with our homemade creamy avocado sauce on Honey Whole Wheat.              | \$.1.1.50 |
| Tuna Melt 650-710 cal. Our homemade tuna salad grilled with a slice of provolone and                                                                                         | \$.1.150  |