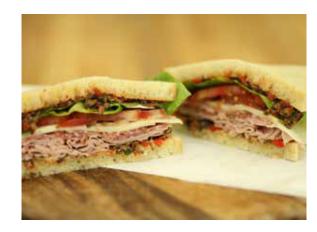

# **CLASSIC SANDWICHES**

Beyond Fresh.

| Turkey & Cheese 580-670 cal.  Sliced smoked turkey breast with choice of cheese, Spinach, tomato, red onion, Dijon mustard, mayonnaise, salt&pepper on your choice of bread. | \$.1.1.50 |
|------------------------------------------------------------------------------------------------------------------------------------------------------------------------------|-----------|
| Ham & Cheese 620-710 cal.  Smoked ham with choice of cheese, spinach, tomato, red onion, Dijon mustard, mayonnaise, and salt & pepper mix, on your choice of bread.          | \$1.1.50  |
| Harvest Veggies 340-500 cal.  Avocado, spinach, tomato, onion, sweet bell pepper, carrot, cucumber with our homemade creamy avocado sauce on Honey Whole Wheat.              | \$.1.1.50 |
| Tuna Melt 650-710 cal. Our homemade tuna salad grilled with a slice of provolone and                                                                                         | \$.1.150  |