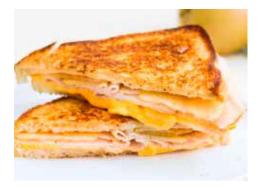

# HOT OFF THE GRILL

Get it hot, get it fresh, get it now!

Garlicky Cubano
740-790 cal. .....\$13.50
Honey smoked ham, crisp
bacon, melted swiss and
cheddar cheese, garlic
aioli, spinach, tomato, onion,
pickle, djon mustard on french
baguatte or Focaccia

BBQ Cheddar Chicken
690-750 cal. ......\$13.50
Grill chicken breast, hickory
smoke bacon, melted cheddar
cheese, southwest chipotle
slaw, homemade BBQ sauce,
onion, tomato, spinach on
Rosemary Seasalt Focaccia.